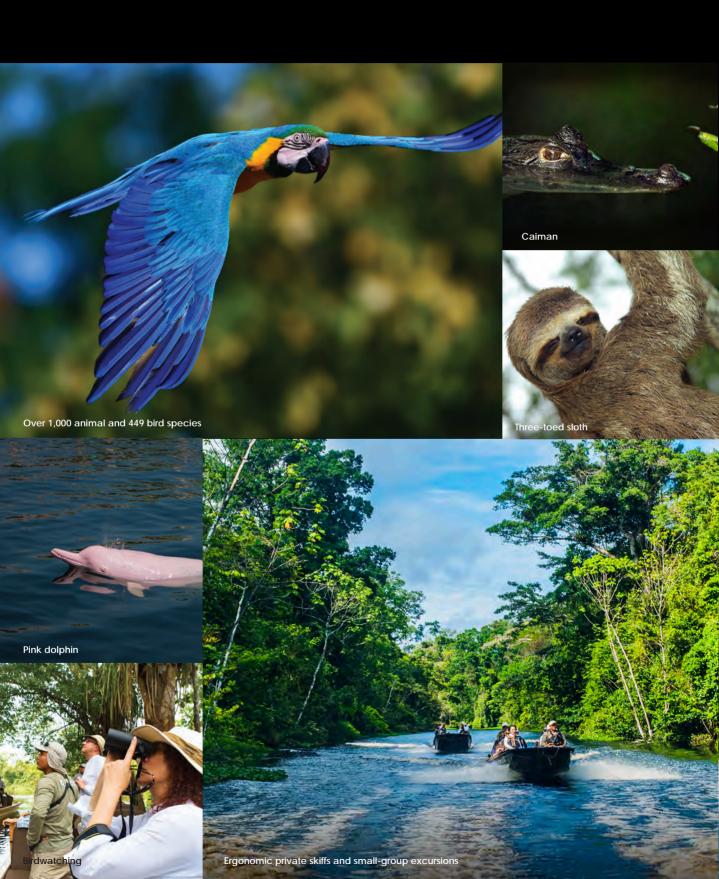

NICKNAMED THE 'MIRRORED FOREST', PERU'S PACAYA-SAMIRIA NATIONAL RESERVE SITS IN THE CRADLE OF VITAL AMAZONIAN RIVER INLETS AND IS ONE OF THE MOST PRISTINE AND BIODIVERSE REGIONS IN THE GREAT AMAZON BASIN.

OUR RIVER CRUISES GIVE YOU ACCESS TO THIS WILD PARADISE.

ESTABLISHED IN 2007 BY FRANCESCO GALLI ZUGARO, AQUA EXPEDITIONS HAS GROWN INTO A GLOBAL BRAND, WITH BOUTIQUE CRUISE SHIPS SAILING THE MOST CAPTIVATING DESTINATIONS IN THE WORLD: THE AMAZON RIVER IN PERU, THE MEKONG RIVER IN SOUTHEAST ASIA AND THE SEAS OF EAST INDONESIA.