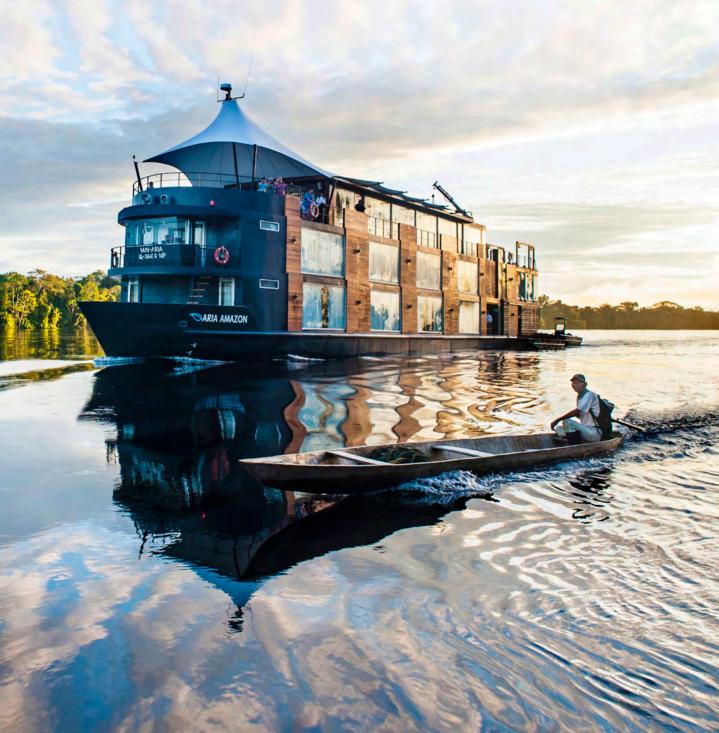

NATIVE BORN-AND-RAISED NATURALIST GUIDES THAT REVEAL TO YOU NATURE'S SPLENDOR AT EVERY TURN.

SAIL WITH US ON THE **ARIA AMAZON**, THE PIONEER OF FIVE-STAR LUXURY CRUISING THE MAJESTIC AMAZON RIVER AND RAINFOREST.

## ARIA AMAZON

INTIMATE AND REWARDING CRUISES
IN THE WORLD'S GREATEST WILDERNESS

16 / 6
Suites Itineraries

Designed by innovative architect Jordi Puig, Aria Amazon is custom-built to explore the Peruvian Amazon in absolute luxury and comfort — with minimal impact to the delicate Amazonian environment. A focus on sustainability is echoed in the refined cuisine crafted by chef Pedro Miguel Schiaffino.