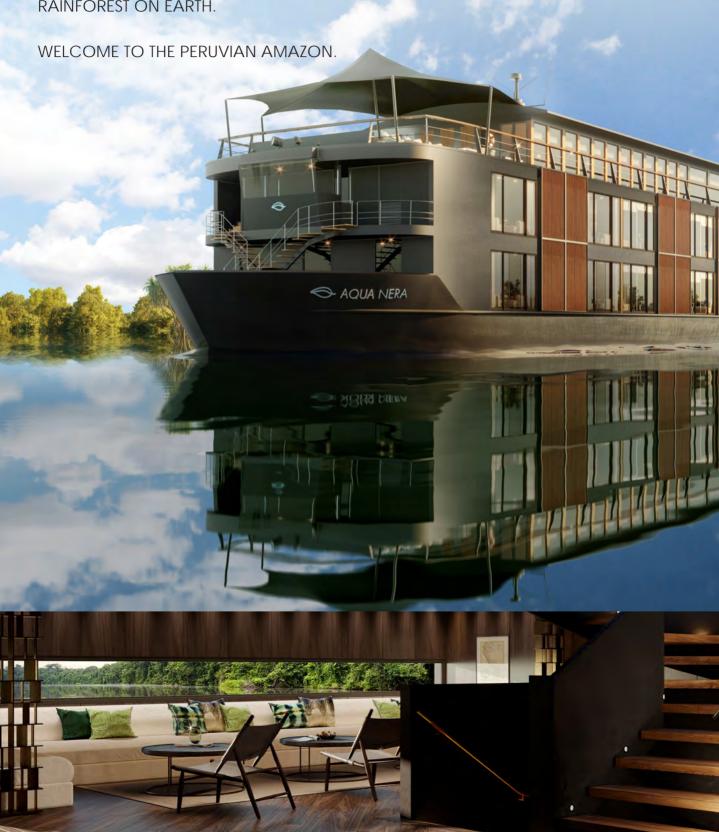

INTRODUCING AQUA NERA UNPARALLELED IN STYLISHNESS, THE BRAND-NEW AQUA NERA EVOKES THE ROMANCE AND SERENITY OF CRUISING IN THE AMAZON WILDERNESS, WITH ELEGANT DESIGN INSPIRED BY THE REGION'S DISTINCTIVE BLACKWATER LAGOONS AND TRIBUTARIES.

SURROUND YOURSELF WITH LUXURY AS YOU IMMERSE IN THE LUSHEST RAINFOREST ON EARTH.

## AQUA NERA

SETTING NEW STANDARDS OF LUXURY AND STYLE FOR AMAZON RIVER CRUISES

20 / 6
Suites Itineraries

Drawing design inspiration from the Peruvian Amazon's mystical blackwater lagoons, award-winning architects Noor Design crafts every space on the Aqua Nera to modern perfection. The dining experience onboard is overseen by one of Peru's most renowned chefs, Pedro Miguel Schiaffino.