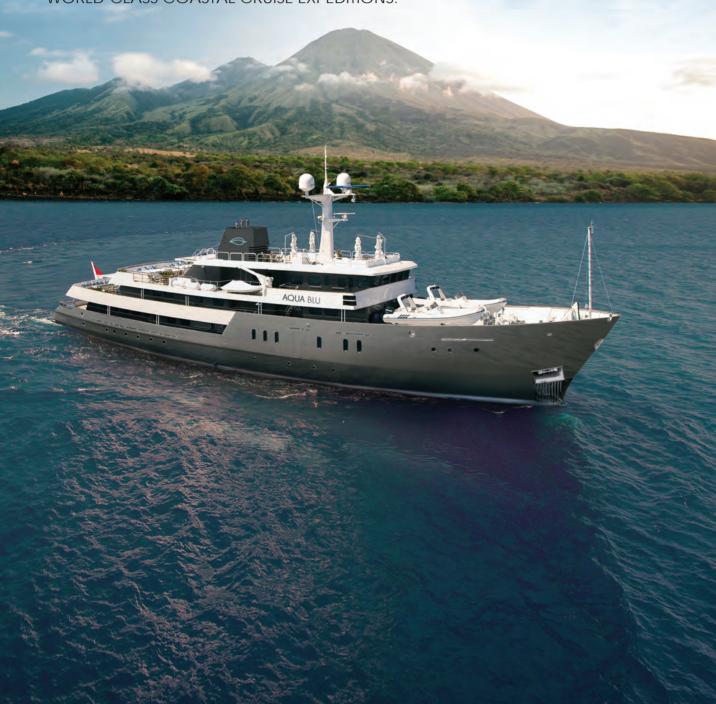

INTRODUCING AQUA BLU INDONESIA'S 18,000 ISLANDS ARE HOME TO SOME OF THE MOST CAPTIVATING COASTAL TERRAIN AND SEASCAPES IN THE WORLD.

THE FIRST AND ONLY VESSEL TO TRAVERSE THIS REGION YEAR-ROUND, AQUA BLU GIVES EXPLORERS THE UNPRECEDENTED OPPORTUNITY TO ACCESS THIS EXPANSIVE REGION IN FIVE-STAR LUXURY.

BE AMONG THE FIRST TO SAIL ON THE AQUA BLU AND EXPERIENCE TRULY WORLD-CLASS COASTAL CRUISE EXPEDITIONS.

A MODERN YACHTING MASTERPIECE WITH A BRITISH NAVAL EXPLORER HERITAGE

15 / 8
Suites Itineraries

Endowed with a grand legacy as the British Naval Explorer HMS Beagle, Aqua Blu is an icon of seafaring evolution brought to worldclass cruising specifications.

Perfectly poised to navigate the expansive East Indonesian seas as a modern luxury expedition vessel, Aqua Blu attains the pinnacle of contemporary maritime style with the handiwork of renowned Dutch yacht designer Cor D. Rover.

Embrace a distinguished sense of history with ultimate luxury when you set sail on this one-of-a-kind RINA- and SOLAS-certified cruise ship.

LOCATED IN THE CORAL TRIANGLE, THE RING OF FIRE AND ALONG A FABLED SEA TRADE ROUTE, EASTERN INDONESIA COMBINES EARTH'S MOST BIOLOGICALLY DIVERSE MARINE REGION — FEATURING THE BEST DIVE AND SNORKEL SITES IN THE WORLD — WITH RARE BIRD AND ANIMAL SPECIES, REMARKABLE LANDSCAPES AND RICH CULTURAL HERITAGE.