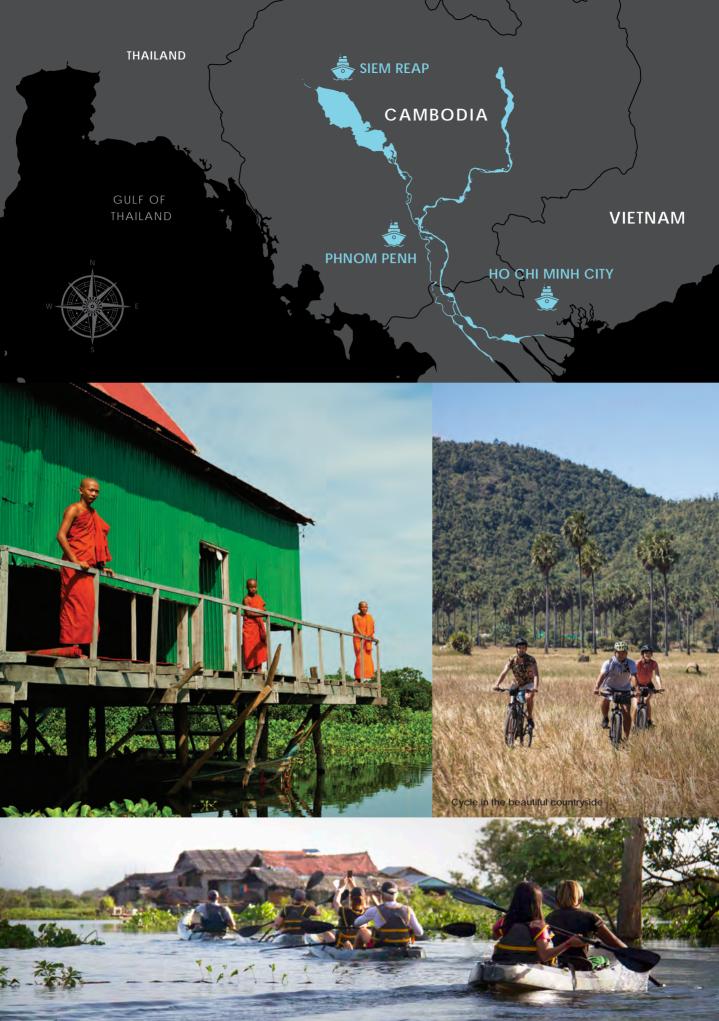

CIVILIZATIONS HAVE FLOURISHED AROUND GREAT RIVERS THROUGHOUT HISTORY, AND THE MEKONG IS NO EXCEPTION.

ENRICHED BY 2,000 YEARS OF HUMAN HISTORY, A MEKONG RIVER CRUISE ACROSS CAMBODIA AND VIETNAM IS ONE OF ASIA'S MOST EPIC JOURNEYS ON WATER, WHERE THE VESTIGES OF THE MIGHTY KHMER EMPIRE AND THE COLOURFUL LIVES OF ITS DESCENDANTS AWAIT DISCOVERY.

OF THE MIGHTY KHMER EMPIRE AND THE COLOURFUL LIVES OF ITS DESCENDANTS AWAIT DISCOVERY. TO TRULY FOLLOW IN THE FOOTSTEPS OF THE ROYALTY WHO HAVE SAILED BEFORE, EMBARK ON AN UNFORGETTABLE CULTURAL ODYSSEY ABOARD THE FIVE-STAR AQUA MEKONG.