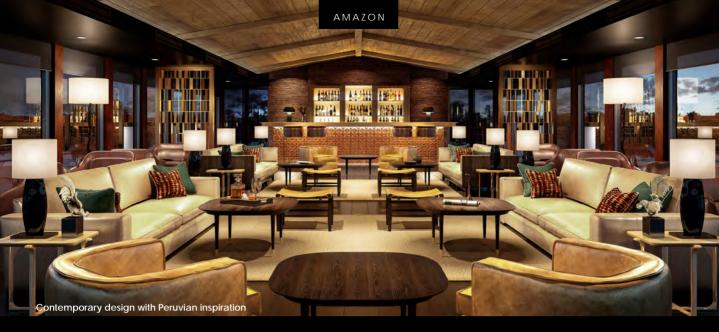

## AQUA NERA

SETTING NEW STANDARDS OF LUXURY AND STYLE FOR AMAZON RIVER CRUISES

20 / 6
Suites Itineraries

Drawing design inspiration from the Peruvian Amazon's mystical blackwater lagoons, award-winning architects Noor Design crafts every space on the Aqua Nera to modern perfection. The dining experience onboard is overseen by one of Peru's most renowned chefs, Pedro Miguel Schiaffino.