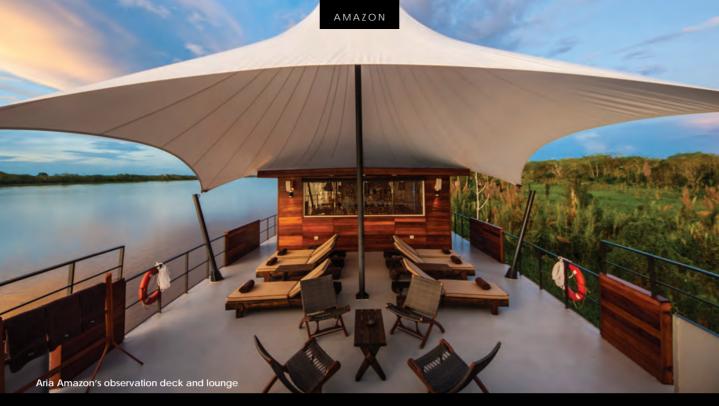

## ARIA AMAZON

INTIMATE AND REWARDING CRUISES
IN THE WORLD'S GREATEST WILDERNESS

16 / 6
Suites Itineraries

Designed by innovative architect Jordi Puig, Aria Amazon is custom-built to explore the Peruvian Amazon in absolute luxury and comfort — with minimal impact to the delicate Amazonian environment. A focus on sustainability is echoed in the refined cuisine crafted by chef Pedro Miguel Schiaffino.