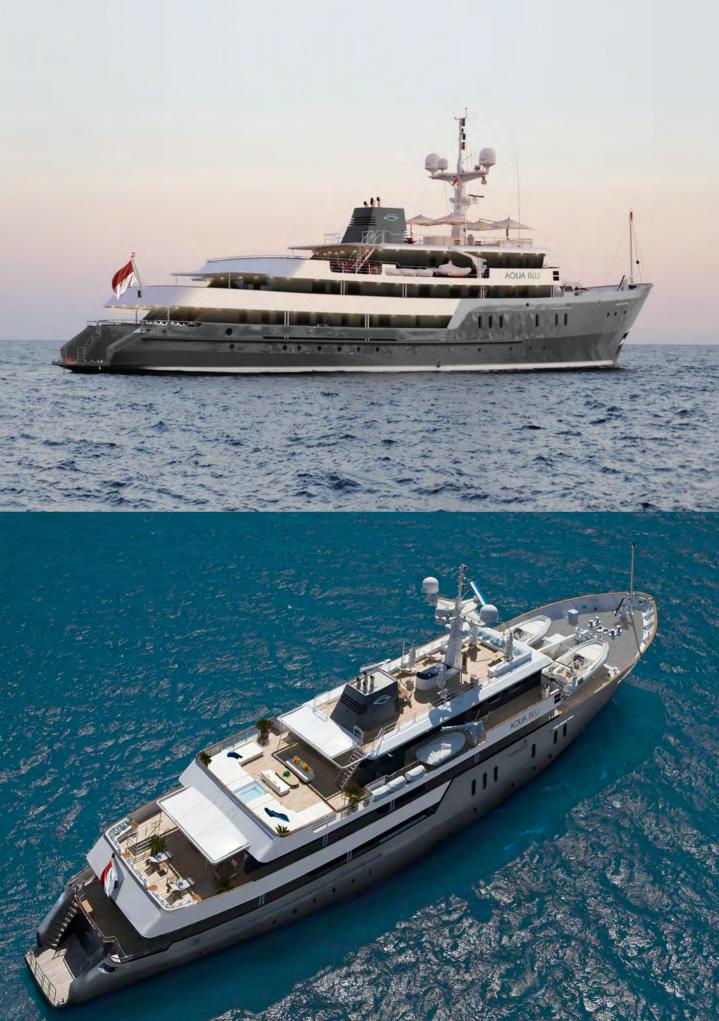

INTRODUCING AQUA BLU INDONESIA'S 18,000 ISLANDS ARE HOME TO SOME OF THE MOST CAPTIVATING COASTAL TERRAIN AND SEASCAPES IN THE WORLD.

THE FIRST AND ONLY VESSEL TO TRAVERSE THIS REGION YEAR-ROUND, AQUA BLU GIVES EXPLORERS THE UNPRECEDENTED OPPORTUNITY TO ACCESS THIS EXPANSIVE REGION IN FIVE-STAR LUXURY.

BE AMONG THE FIRST TO SAIL ON THE AQUA BLU AND EXPERIENCE TRULY WORLD-CLASS COASTAL CRUISE EXPEDITIONS.

A MODERN YACHTING MASTERPIECE WITH A BRITISH NAVAL EXPLORER HERITAGE

15 / 8
Suites Itineraries

Endowed with a grand legacy as the British Naval Explorer HMS Beagle, Aqua Blu is an icon of seafaring evolution brought to worldclass cruising specifications.

Perfectly poised to navigate the expansive East Indonesian seas as a modern luxury expedition vessel, Aqua Blu attains the pinnacle of contemporary maritime style with the handiwork of renowned Dutch yacht designer Cor D. Rover.

Embrace a distinguished sense of history with ultimate luxury when you set sail on this one-of-a-kind RINA- and SOLAS-certified cruise ship.

LOCATED IN THE CORAL TRIANGLE, THE RING OF FIRE AND ALONG A FABLED SEA TRADE ROUTE, EASTERN INDONESIA COMBINES EARTH'S MOST BIOLOGICALLY DIVERSE MARINE REGION — FEATURING THE BEST DIVE AND SNORKEL SITES IN THE WORLD — WITH RARE BIRD AND ANIMAL SPECIES, REMARKABLE LANDSCAPES AND RICH CULTURAL HERITAGE.