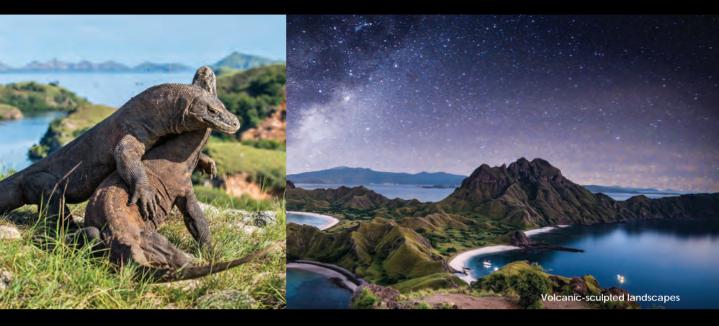

#### **BALI-KOMODO NATIONAL PARK** 7 Nights

Embrace stunning scenery and wild adventures

Sailing from Bali to Labuan Bajo and vice versa, this voyage uncovers the best of the Nusa Tenggara archipelago, including Moyo Island and the iconic Komodo National Park, a UNESCO World Heritage Site known for its native population of Komodo Dragons and the volcanic-sculpted Pink Beach as well as Horseshoe Bay. The region's pristine waters are home to larger-than-life creatures such as the manta ray, dugong and whale shark.