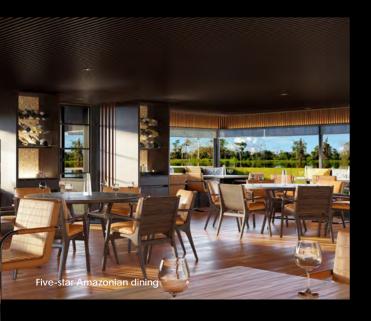

## ARIA AMAZON

INTIMATE AND REWARDING CRUISES
IN THE WORLD'S GREATEST WILDERNESS

16 / 6
Suites Itineraries

Designed by innovative architect Jordi Puig, Aria Amazon is custom-built to explore the Peruvian Amazon in absolute luxury and comfort — with minimal impact to the delicate Amazonian environment. A focus on sustainability is echoed in the refined cuisine crafted by chef Pedro Miguel Schiaffino.