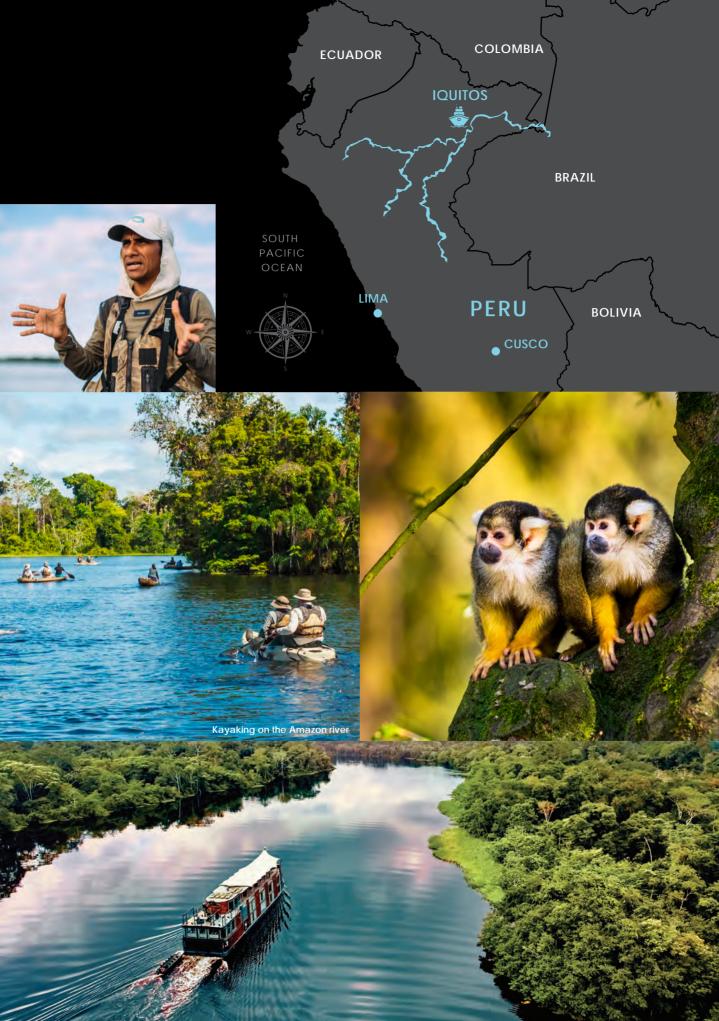

## ARIA AMAZON

INTIMATE AND REWARDING CRUISES
IN THE WORLD'S GREATEST WILDERNESS

16 / 6
Suites Itineraries

Designed by innovative architect Jordi Puig, Aria Amazon is custom-built to explore the Peruvian Amazon in absolute luxury and comfort — with minimal impact to the delicate Amazonian environment. A focus on sustainability is echoed in the refined cuisine crafted by chef Pedro Miguel Schiaffino.

OUR RIVER CRUISES GIVE YOU ACCESS TO THIS WILD PARADISE.

ESTABLISHED IN 2007 BY FRANCESCO GALLI ZUGARO, AQUA EXPEDITIONS HAS GROWN INTO A GLOBAL BRAND, WITH BOUTIQUE CRUISE SHIPS SAILING THE MOST CAPTIVATING DESTINATIONS IN THE WORLD: THE AMAZON RIVER IN PERU, THE MEKONG RIVER IN SOUTHEAST ASIA AND THE SEAS OF EAST INDONESIA.