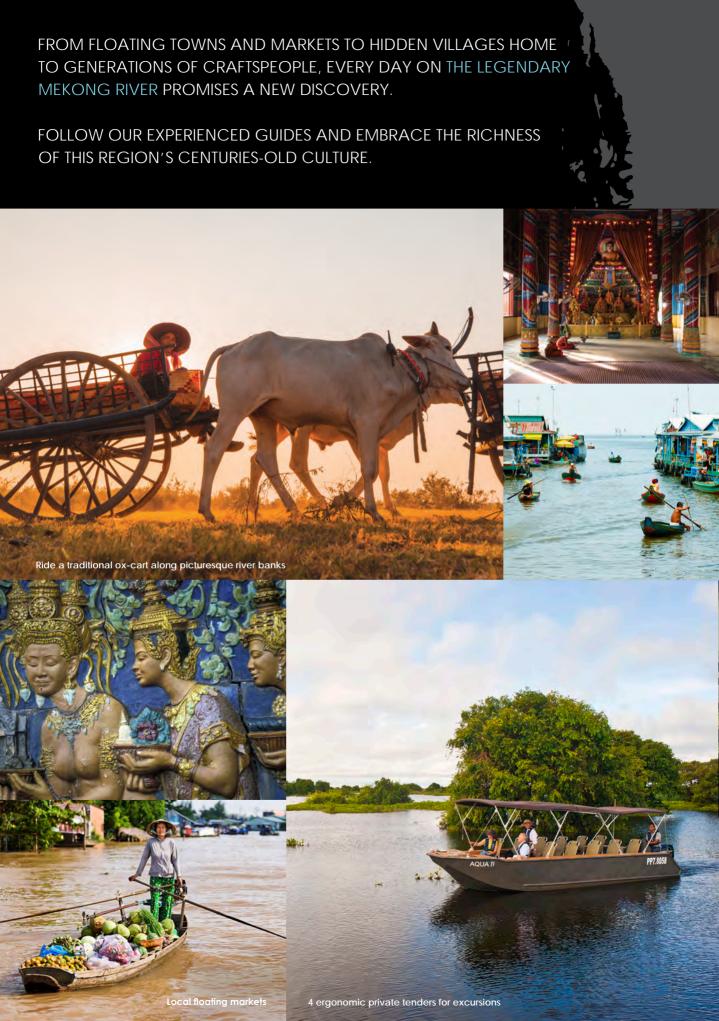

CIVILIZATIONS HAVE FLOURISHED AROUND GREAT RIVERS THROUGHOUT HISTORY, AND THE MEKONG IS NO EXCEPTION.

ENRICHED BY 2,000 YEARS OF HUMAN HISTORY, A MEKONG RIVER CRUISE ACROSS CAMBODIA AND VIETNAM IS ONE OF ASIA'S MOST EPIC JOURNEYS ON WATER, WHERE THE VESTIGES OF THE MIGHTY KHMER EMPIRE AND THE COLOURFUL LIVES OF ITS DESCENDANTS AWAIT DISCOVERY.

OF THE MIGHTY KHMER EMPIRE AND THE COLOURFUL LIVES OF ITS DESCENDANTS AWAIT DISCOVERY. TO TRULY FOLLOW IN THE FOOTSTEPS OF THE ROYALTY WHO HAVE SAILED BEFORE, EMBARK ON AN UNFORGETTABLE CULTURAL ODYSSEY ABOARD THE FIVE-STAR AQUA MEKONG.