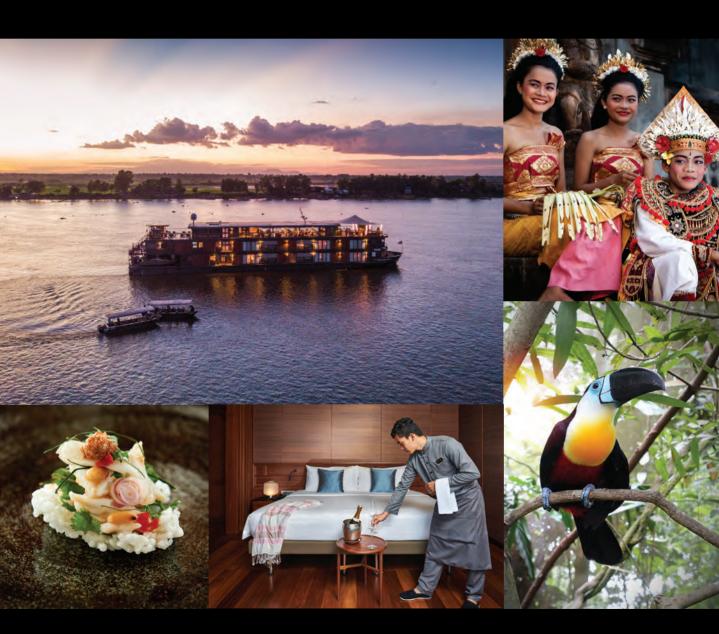

## AQUA NERA

SETTING NEW STANDARDS OF LUXURY AND STYLE FOR AMAZON RIVER CRUISES

20 / 6
Suites Itineraries

Drawing design inspiration from the Peruvian Amazon's mystical blackwater lagoons, award-winning architects Noor Design crafts every space on the Aqua Nera to modern perfection. The dining experience onboard is overseen by one of Peru's most renowned chefs, Pedro Miguel Schiaffino.