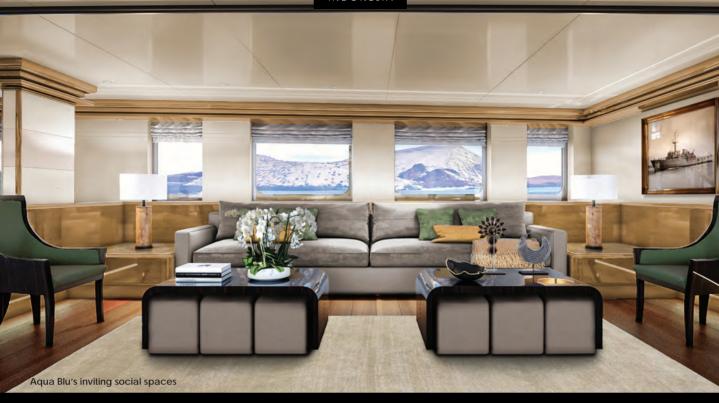

BE AMONG THE FIRST TO SAIL ON THE AQUA BLU AND EXPERIENCE TRULY WORLD-CLASS COASTAL CRUISE EXPEDITIONS.

A MODERN YACHTING MASTERPIECE WITH A BRITISH NAVAL EXPLORER HERITAGE

15 / 8
Suites Itineraries

Endowed with a grand legacy as the British Naval Explorer HMS Beagle, Aqua Blu is an icon of seafaring evolution brought to worldclass cruising specifications.

Perfectly poised to navigate the expansive East Indonesian seas as a modern luxury expedition vessel, Aqua Blu attains the pinnacle of contemporary maritime style with the handiwork of renowned Dutch yacht designer Cor D. Rover.

Embrace a distinguished sense of history with ultimate luxury when you set sail on this one-of-a-kind RINA- and SOLAS-certified cruise ship.

LOCATED IN THE CORAL TRIANGLE, THE RING OF FIRE AND ALONG A FABLED SEA TRADE ROUTE, EASTERN INDONESIA COMBINES EARTH'S MOST BIOLOGICALLY DIVERSE MARINE REGION — FEATURING THE BEST DIVE AND SNORKEL SITES IN THE WORLD — WITH RARE BIRD AND ANIMAL SPECIES, REMARKABLE LANDSCAPES AND RICH CULTURAL HERITAGE.