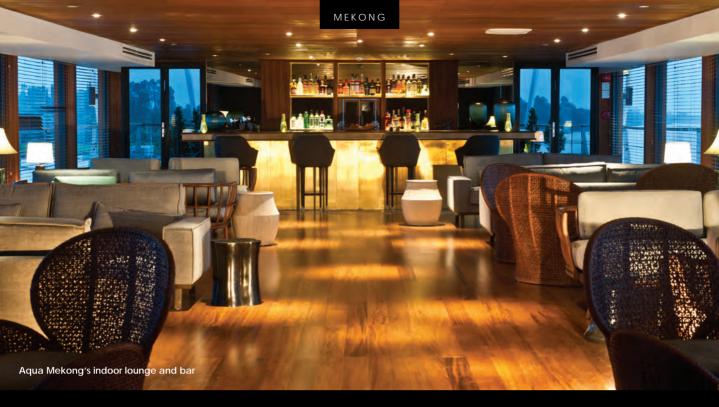

CIVILIZATIONS HAVE FLOURISHED AROUND GREAT RIVERS THROUGHOUT HISTORY, AND THE MEKONG IS NO EXCEPTION.

ENRICHED BY 2,000 YEARS OF HUMAN HISTORY, A MEKONG RIVER CRUISE ACROSS CAMBODIA AND VIETNAM IS ONE OF ASIA'S MOST EPIC JOURNEYS ON WATER, WHERE THE VESTIGES OF THE MIGHTY KHMER EMPIRE AND THE COLOURFUL LIVES OF ITS DESCENDANTS AWAIT DISCOVERY.

OF THE MIGHTY KHMER EMPIRE AND THE COLOURFUL LIVES OF ITS DESCENDANTS AWAIT DISCOVERY. TO TRULY FOLLOW IN THE FOOTSTEPS OF THE ROYALTY WHO HAVE SAILED BEFORE, EMBARK ON AN UNFORGETTABLE CULTURAL ODYSSEY ABOARD THE FIVE-STAR AQUA MEKONG.

## AQUA MEKONG

EXPERIENCE THE FINEST OF LUXURY RIVER CRUISE SHIPS IN ASIA

20 / 10
Suites Itineraries

As the award-winning Aqua Mekong charts a luxurious passage across Cambodia and Vietnam, guests embark on an allencompassing cultural experience, including an inspired culinary journey of local flavors crafted by Michelin-starred consulting chef David Thompson.