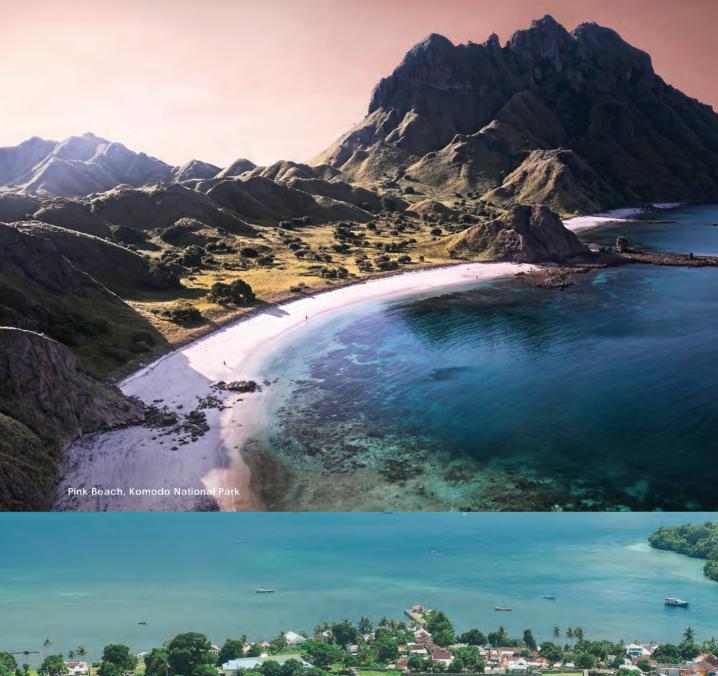

#### **BALI-KOMODO NATIONAL PARK** 7 Nights

Embrace stunning scenery and wild adventures

Sailing from Bali to Labuan Bajo and vice versa, this voyage uncovers the best of the Nusa Tenggara archipelago, including Moyo Island and the iconic Komodo National Park, a UNESCO World Heritage Site known for its native population of Komodo Dragons and the volcanic-sculpted Pink Beach as well as Horseshoe Bay. The region's pristine waters are home to larger-than-life creatures such as the manta ray, dugong and whale shark.